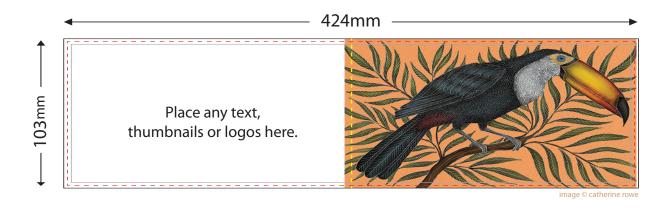

## DL - 99mm x 210mm Landscape Card

Final artwork set up size 424mm x 103mm. (This Guide is for information ONLY)

Please set up artwork at actual size at 300dpi and supply as a press quality PDF. If you also require text on the inside of the card then please supply as a two page PDF file or a one page PDF File (if no text on Inside).

## **Artwork Set Up Guidelines**

**Artwork Bleed** - It is essential that there is a minimum 2mm bleed around your artwork to account for very slight variances during the trimming process. For example, this folded card size is 99mm x 210mm. In order to supply artwork for this product, your file would need to be set to 424mm x 103mm.

Image size needs to be 212 x 103 - this ensures image bleeds on to the back of the card.