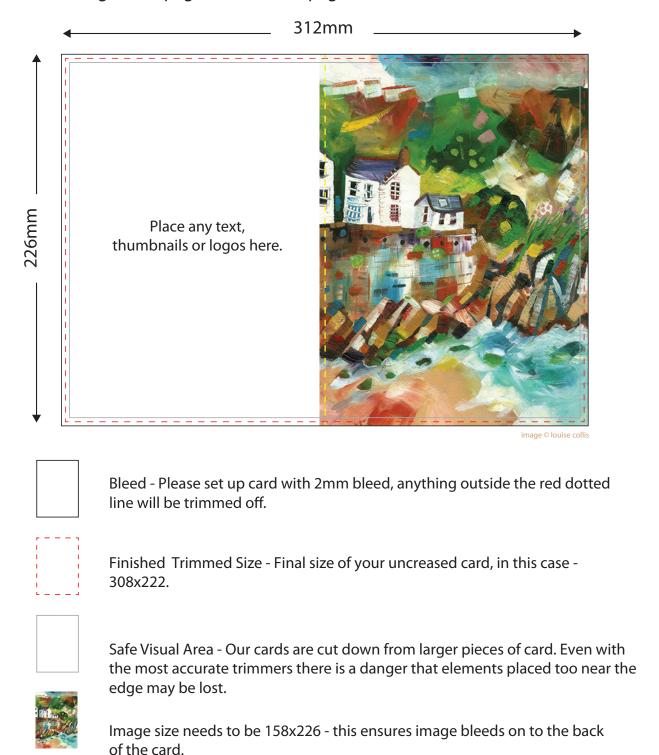

## 154mm x 222mm Portrait Card

Final artwork set up size 312mm x 226mm.

Please set up artwork at actual size at 300dpi and supply as a press quality PDF. If you also require text on the inside of the card then please supply as a single, two page PDF file, one page for the front and one for the back

## **Artwork Set Up Guidelines**

**Artwork Bleed** - It is essential that there is a minimum 2mm bleed around your artwork to account for very slight variances during the trimming process. For example, this folded card size is 154mm x 222mm. In order to supply artwork for this product, your file would need to be set to 312mm x 226mm.

**Crops** - Please do not add any crops to your artwork.

**Images** - Image files should be saved in the sRGB colour space.

**Photoshop** - In Photoshop please flatten all images and don't use extra channels. All files should be saved as a single Photoshop PDF.