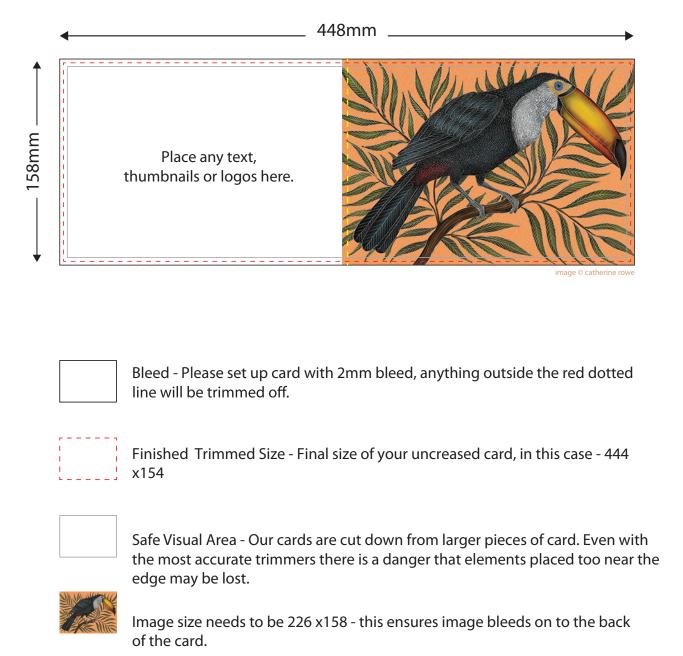

## 154mm x 222mm Landscape Card

Final artwork set up size 448mm x 158mm.

Please set up artwork at actual size at 300dpi and supply as a press quality PDF.

If you also require text on the inside of the card then please supply as
a single, two page PDF file, one page for the front and one for the back

## **Artwork Set Up Guidelines**

**Artwork Bleed** - It is essential that there is a minimum 2mm bleed around your artwork to account for very slight variances during the trimming process. For example, this folded card size is 154mm x 222mm. In order to supply artwork for this product, your file would need to be set to 448mm x 158mm.