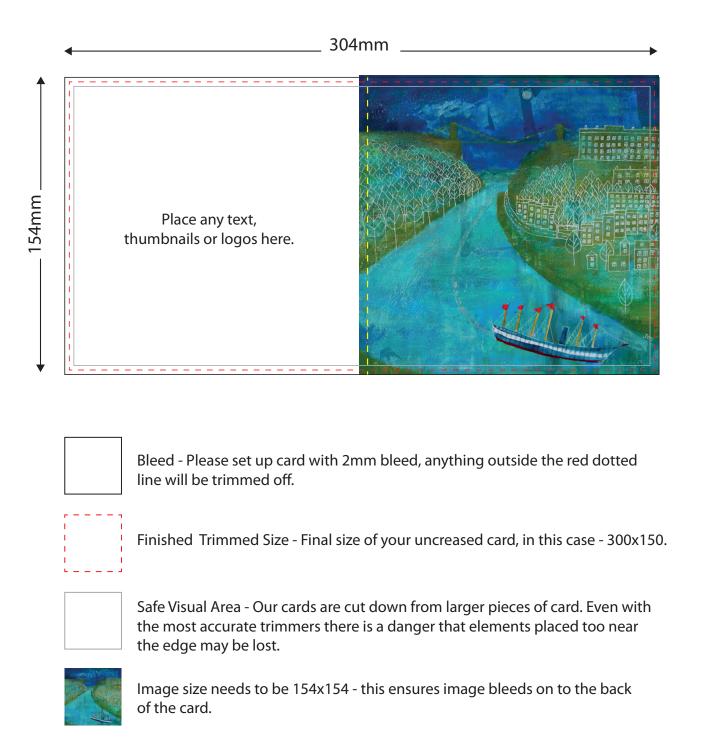

## 150mm x 150mm Square Card

Final artwork set up size 304mm x 154mm.

Please set up artwork at actual size at 300dpi and supply as a press quality PDF.

If you also require text on the inside of the card then please supply as a single, two page PDF file, one page for the front and one for the back.

## **Artwork Set Up Guidelines**

**Artwork Bleed** - It is essential that there is a minimum 2mm bleed around your artwork to account for very slight variances during the trimming process. For example, this folded card size is 150mm x 150mm. In order to supply artwork for this product, your file would need to be set to 304mm x 154mm.