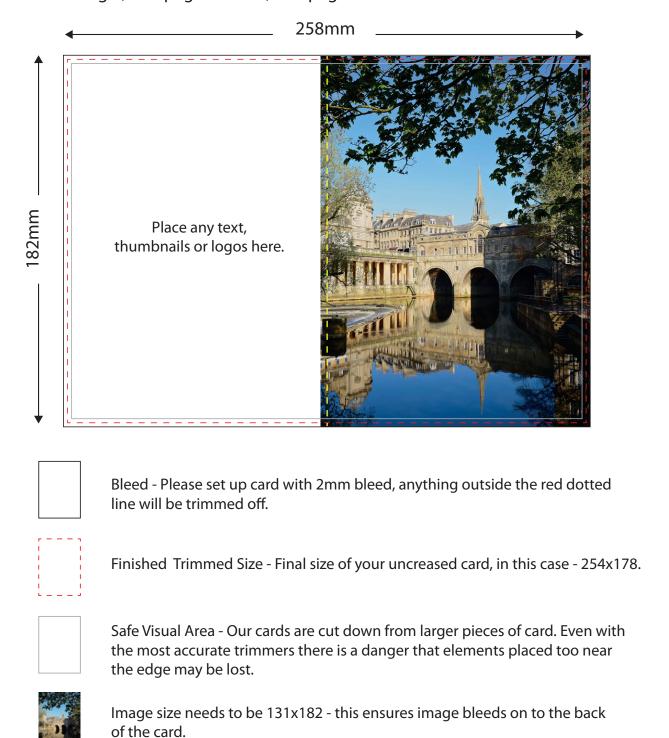

## 127mm x 178mm Portrait Card

Final artwork set up size 258mm x 182mm.

Please set up artwork at actual size at 300dpi and supply as a press quality PDF. If you also require text on the inside of the card then please supply as a single, two page PDF file, one page for the front and one for the back.

## **Artwork Set Up Guidelines**

**Artwork Bleed** - It is essential that there is a minimum 2mm bleed around your artwork to account for very slight variances during the trimming process. For example, this folded card size is 127mm x 178mm. In order to supply artwork for this product, your file would need to be set to 258mm x 182mm.