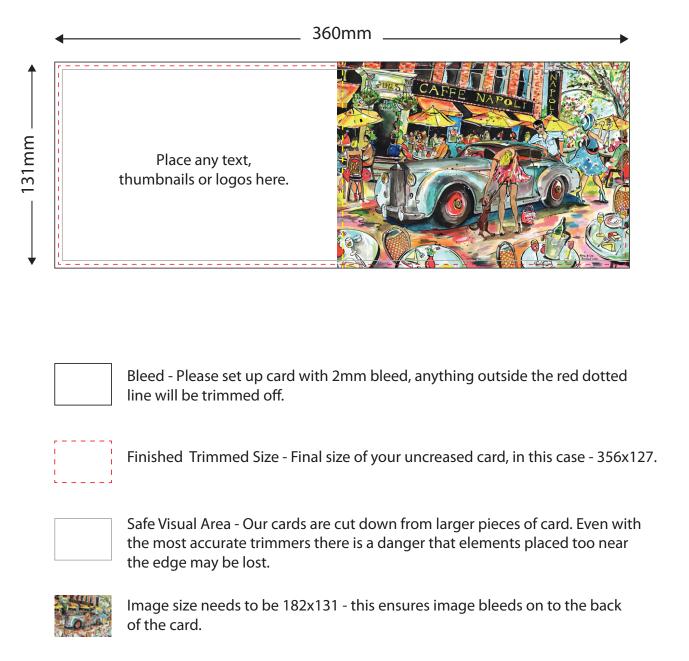

## 127mm x 178mm Landscape Card

Final artwork set up size 360mm x 131mm.

Please set up artwork at actual size at 300dpi and supply as a press quality PDF. If you also require text on the inside of the card then please supply as a single, two page PDF file, one page for the front and one for the back.

## **Artwork Set Up Guidelines**

**Artwork Bleed** - It is essential that there is a minimum 2mm bleed around your artwork to account for very slight variances during the trimming process. For example, this folded card size is 127mm x 178mm. In order to supply artwork for this product, your file would need to be set to 360mm x 131mm.