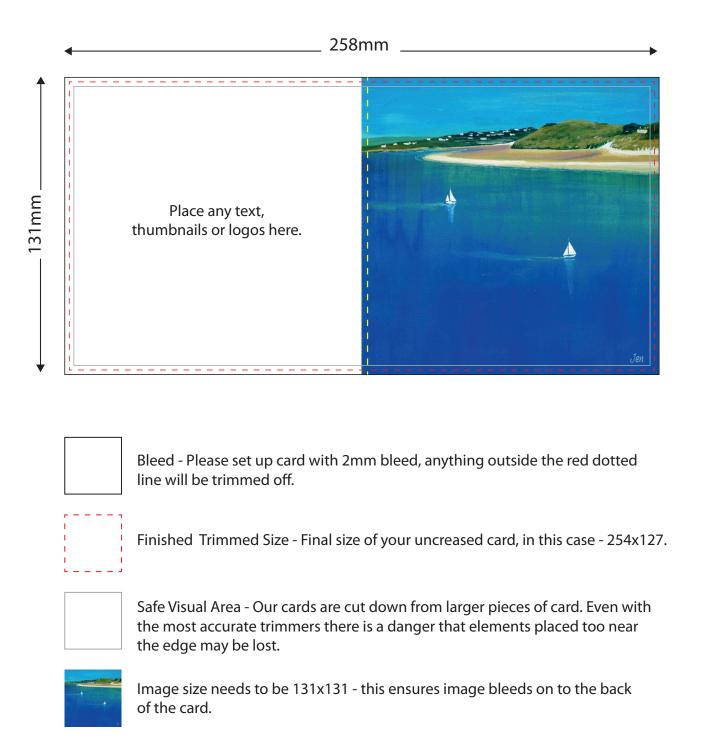

## 127mm x 127mm Square Card

Final artwork set up size 258mmx131mm.

Please set up artwork at actual size at 300dpi and supply as a press quality PDF. If you also require text on the inside of the card then please supply as a single, two page PDF file, one page for the front and one for the back.

## **Artwork Set Up Guidelines**

**Artwork Bleed** - It is essential that there is a minimum 2mm bleed around your artwork to account for very slight variances during the trimming process. For example, this folded card size is 127mm x 127mm. In order to supply artwork for this product, your file would need to be set to 258mm x 131mm.

**Crops** - Please do not add any crops to your artwork.

**Images** - Image files should be saved in the sRGB colour space.

**Photoshop** - In Photoshop please flatten all images and don't use extra channels. All files should be saved as a single Photoshop PDF.