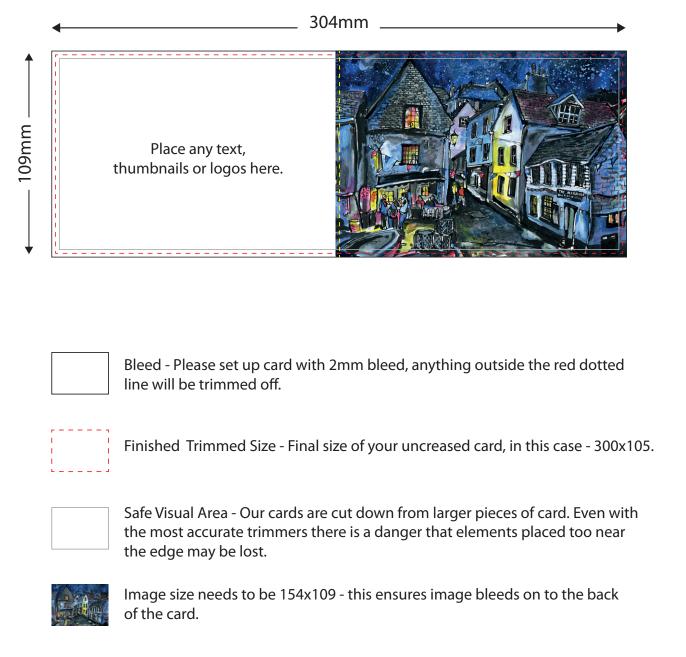

## 105mm x 150mm Landscape Card

Final artwork set up size 304mm x 109mm.

Please set up artwork at actual size at 300dpi and supply as a press quality PDF. If you also require text on the inside of the card then please supply as a single, two page PDF file, one page for the front and one for the back.

## **Artwork Set Up Guidelines**

**Artwork Bleed** - It is essential that there is a minimum 2mm bleed around your artwork to account for very slight variances during the trimming process. For example, this folded card size is 105mm x 150mm. In order to supply artwork for this product, your file would need to be set to 304mm x 109mm.