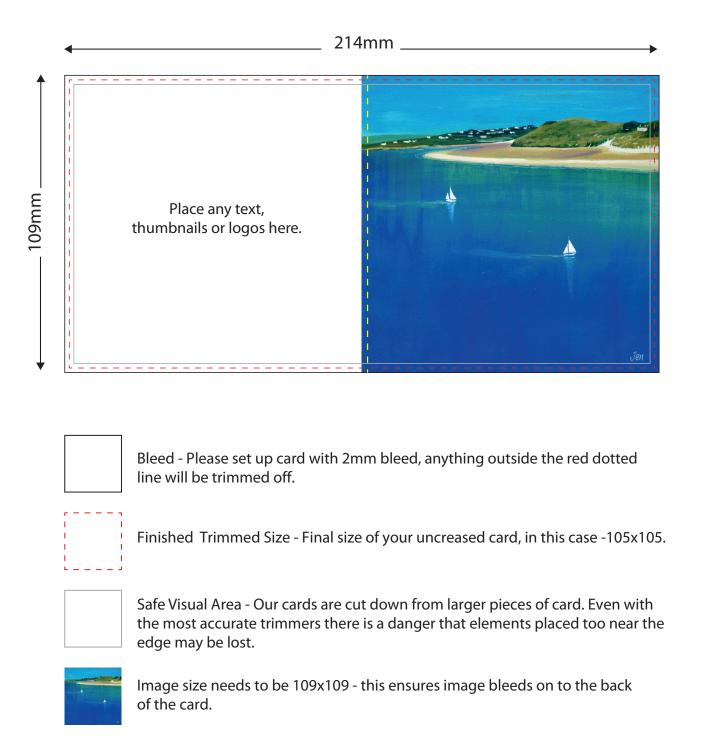

## 105mm x 105mm Square Card

Final artwork set up size 214mmx109mm.

Please set up artwork at actual size at 300dpi and supply as a press quality PDF. If you also require text on the inside of the card then please supply as a single, two page PDF file, one page for the front and one for the back.

## **Artwork Set Up Guidelines**

**Artwork Bleed** - It is essential that there is a minimum 2mm bleed around your artwork to account for very slight variances during the trimming process. For example, this folded card size is 105mm x 105mm. In order to supply artwork for this product, your file would need to be set to 214mm x 109mm.